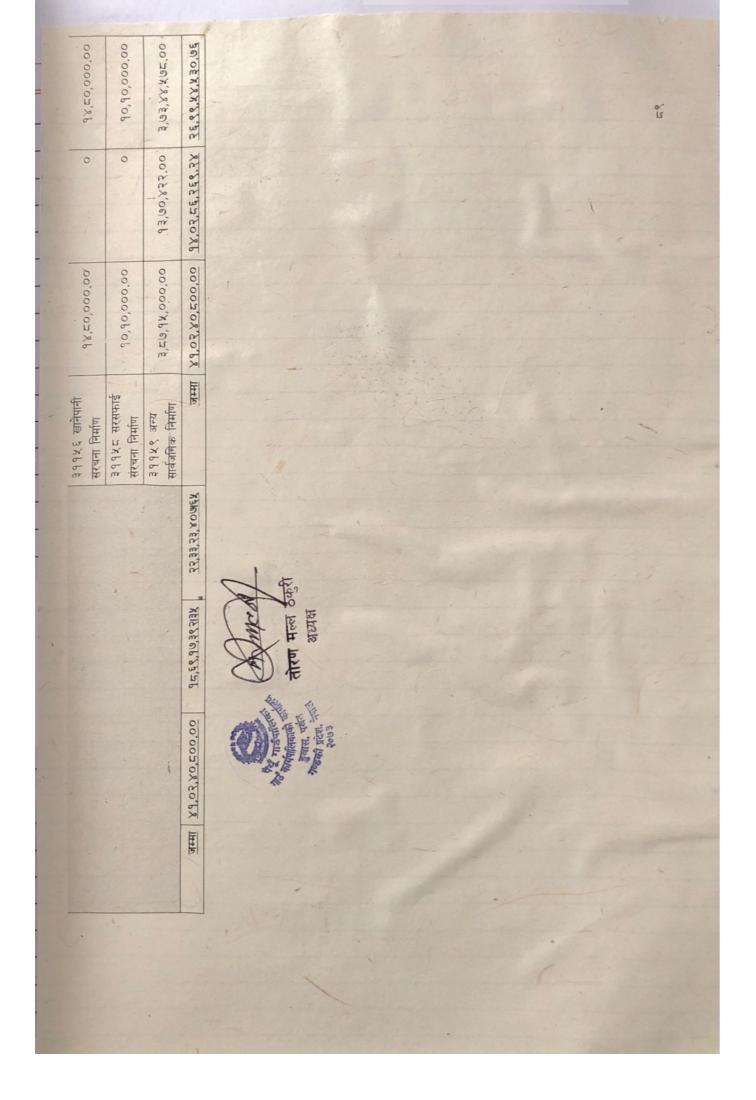

## गाउँसभाको १५ औं अधिवेशनबाट संशोधित योजना तथा कार्यक्रमहरुको कुल जम्मा

| क.स. | विवरण                              | रकम      | गाउँपालिका तर्फ |
|------|------------------------------------|----------|-----------------|
| .9   | गाउँपालिका स्तरीय संशोधित योजनाहरु | 550000   |                 |
|      | गाउँपालिका स्तरीय स्रोत संशोधित    | ~        | 99556200        |
| 2    | योजनाहरू                           | ३०१७२००  |                 |
| R    | वडा स्तरीय स्रोत संशोधित योजनाहरु  | ३०१७२००  | वडा तर्फ        |
| 8    | वडा स्तरीय संशोधित योजनाहरु        | ६७६४०००  | ९७८२२००         |
| 1    | जम्मा                              | 29559800 | 29889800        |